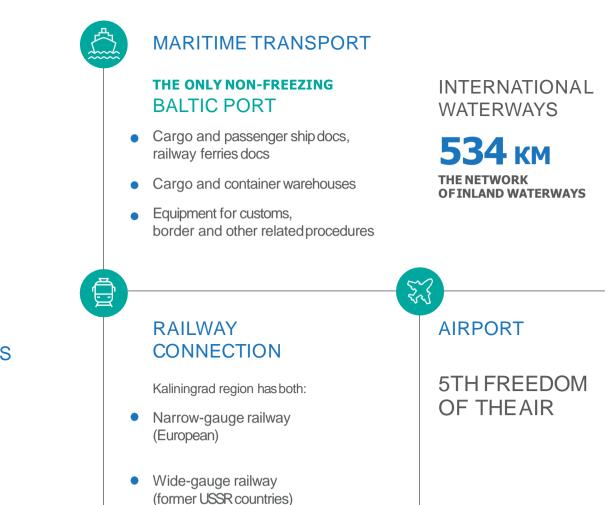

# TRANSPORT INFRASTRUCTURE

## ROADS

## 600 KM PER THS KM<sup>2</sup> ROAD DENSITY

THIS SIGNIFICANTLY EXCEEDS THE AVERAGE road density level in Russia (61 km per ths km<sup>2</sup>)

TRANSEUROPEAN TRANSPORT CORRIDORS

• 1A

Riga – Kaliningrad – Gdansk