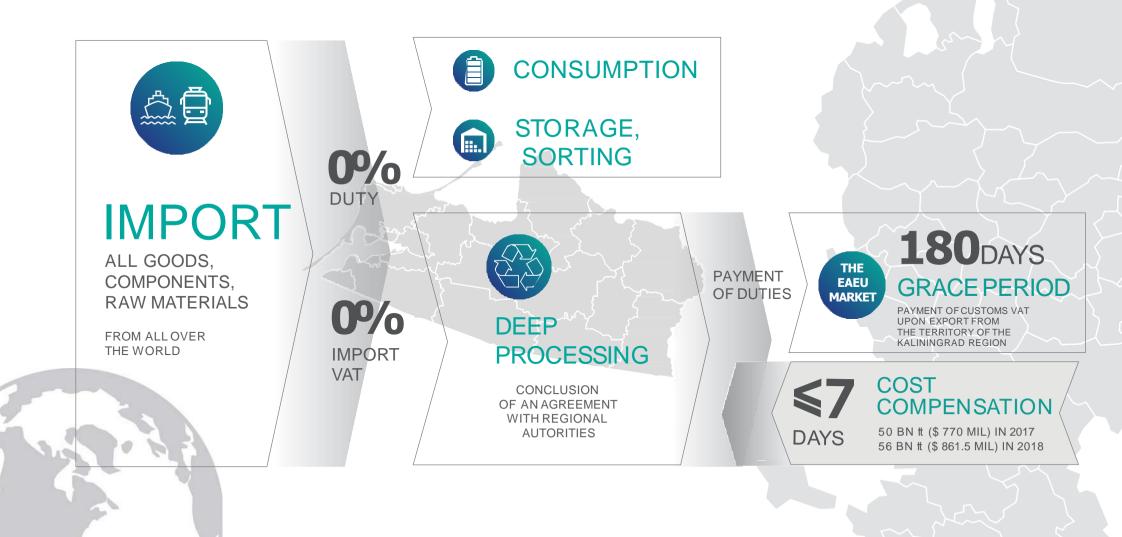

# SPECIAL ECONOMIC ZONE

SEZ REGIME COVERS THE WHOLE REGION

UNTIL

2045

SEZ REGIME IS REGULATED BY THE REGIONAL AUTHORITIES

# >129

2 BN \$

TOTAL AMOUNT OF DECLARED INVESTMENTS MIL # 0.02 MIL\$

MINIMUM INVESTMENT AMOUNT

# FREE CUSTOMS ZONE