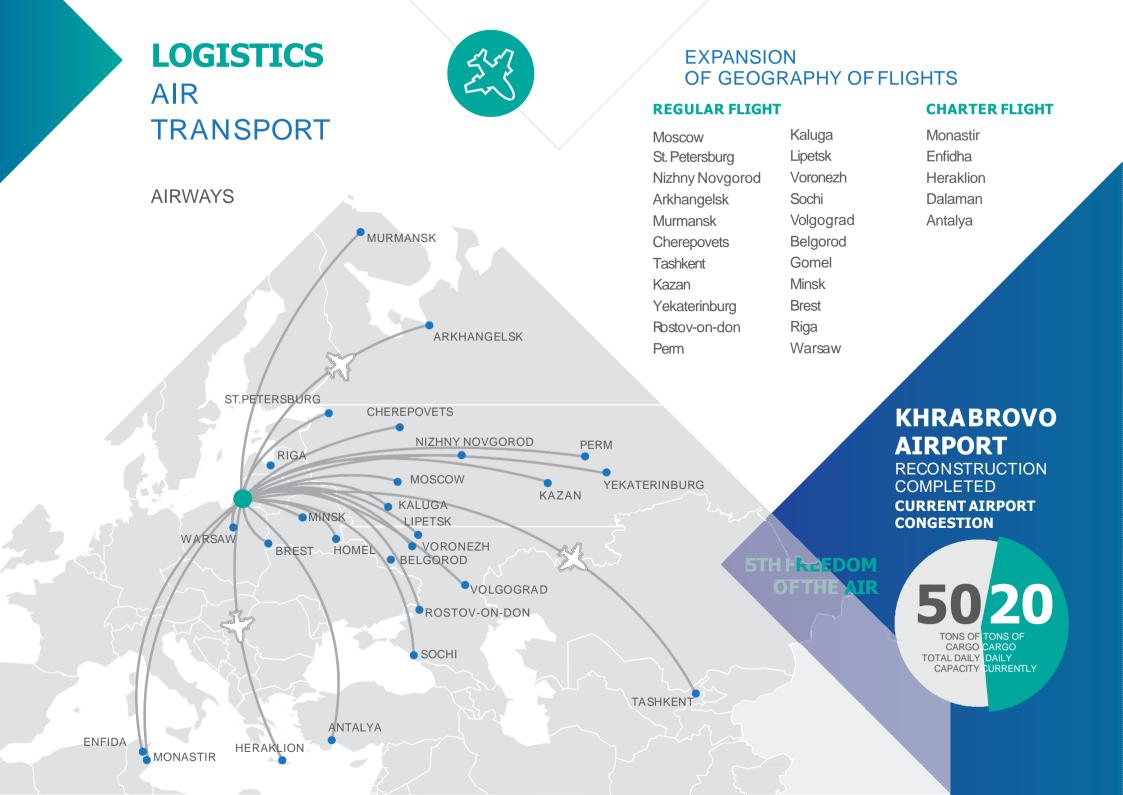

E
- FOOD BIOTECHNOLOGY, HIGH-TECHNOLOGY SEAFOOD PROCESSING
- ENERGY SECURITY
- ◆ SMALL-TONNAGE SHIPBUILDING AND SHIP REPAIR
- ◆ MARINE CONVENTION TRAINING
- TOP MARINE UNIVERSITY OF RUSSIA
- TOP REGIONAL UNIVERSITY FOR ECONOMICS

**10400** STUDENTS HIGHER EDUCATION PROGRAMS PARTICIPANT OF THE

5-100

STATE PROGRAM FOCUSED ON INCREASING THE COMPETITIVENESS OF RUSSIAN UNIVERSITIES AT THE INTERNATIONAL LEVEL **8700** STUDENTS HIGHER EDUCATION PROGRAMS

MEETS 90%0 OF THE DEMAND

FOR SPECIALISTS IN SHIPBUILDING AND SHIP REPAIR



# TRANSPORT INFRASTRUCTURE

## ROADS

## 600 KM PER THS KM<sup>2</sup> ROAD DENSITY

THIS SIGNIFICANTLY EXCEEDS THE AVERAGE road density level in Russia (61 km per ths km<sup>2</sup>)

TRANSEUROPEAN TRANSPORT CORRIDORS

• 1A

Riga – Kaliningrad – Gdansk

• 9D











## **INFRASTRUCTURE PROJECTS** IN PROCESS

#### BRIDGE CONSTRUCTION ACROSS THE KALININGRAD BAY

- -PROJECT IMPLEMENTATION PERIOD UNTIL 2024
- AMOUNT OF INVESTMENTS \$ 680 MIL

# CONSTRUCTION OF THE KALININGRAD ONCOLOGY CENTER

AMOUNT OF INVESTMENTS - \$ 65.5 MIL

PROJECT IMPLEMENTATION PERIOD - UNTIL 2024

#### PROJECT IMPLEMENTATION TIMELINE

#### **PIONERSKY MARINE TERMINAL**

- CRUISE LINERS
- RO-RO CARGO TERMINAL
- -\$126MIL

#### MODERNIZATION OF THE KALININGRAD SEA CANAL

AMOUNT OF INVESTMENTS - \$ 300 MIL

PROJECT IMPLEMENTATION PERIOD - UNTIL 2024

| 2018                                      |                                           | 2019                                                                        |                                            | $\rangle$