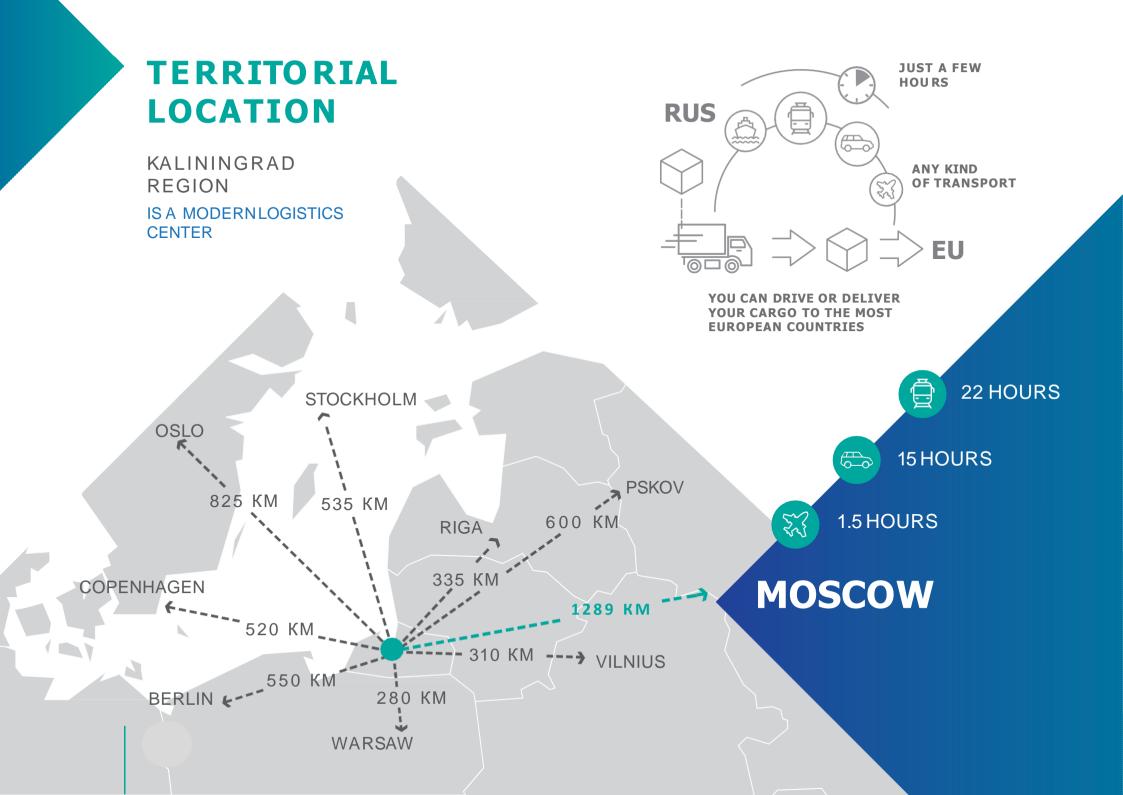

## 600 KM PER THS KM<sup>2</sup> ROAD DENSITY

THIS SIGNIFICANTLY EXCEEDS THE AVERAGE road density level in Russia (61 km per ths km<sup>2</sup>)

TRANSEUROPEAN TRANSPORT CORRIDORS

• 1A

Riga – Kaliningrad – Gdansk

• 9D