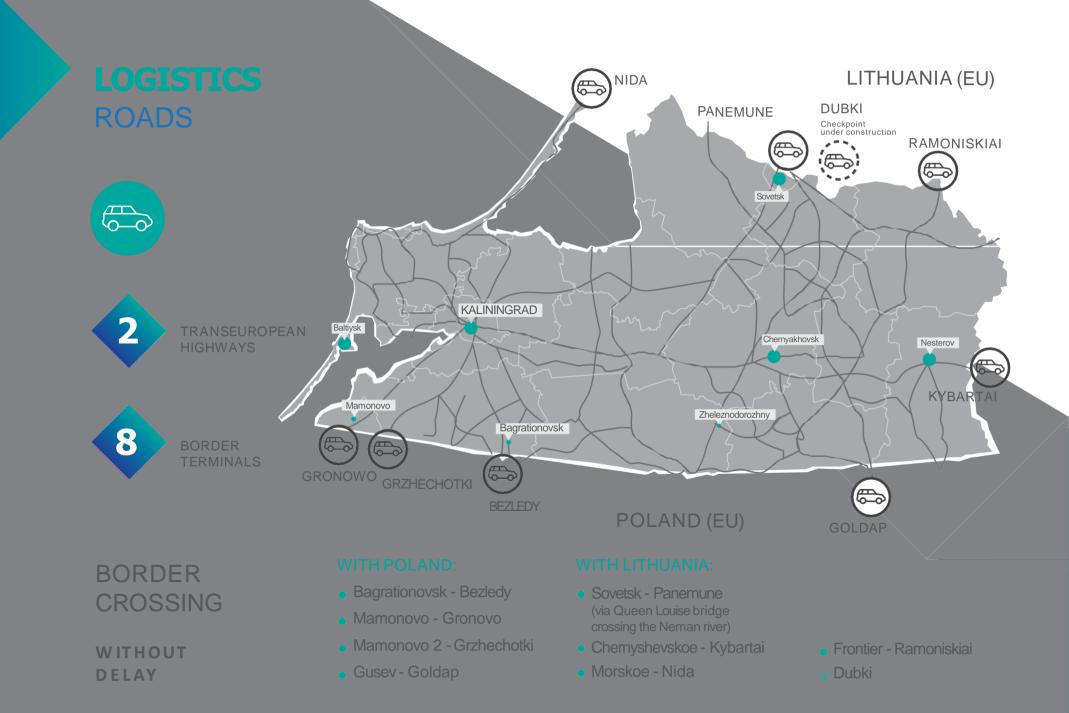

# TRANSPORT INFRASTRUCTURE

## ROADS

## 600 KM PER THS KM<sup>2</sup> ROAD DENSITY

THIS SIGNIFICANTLY EXCEEDS THE AVERAGE road density level in Russia (61 km per ths km<sup>2</sup>)

TRANSEUROPEAN TRANSPORT CORRIDORS

• 1A

Riga – Kaliningrad – Gdansk