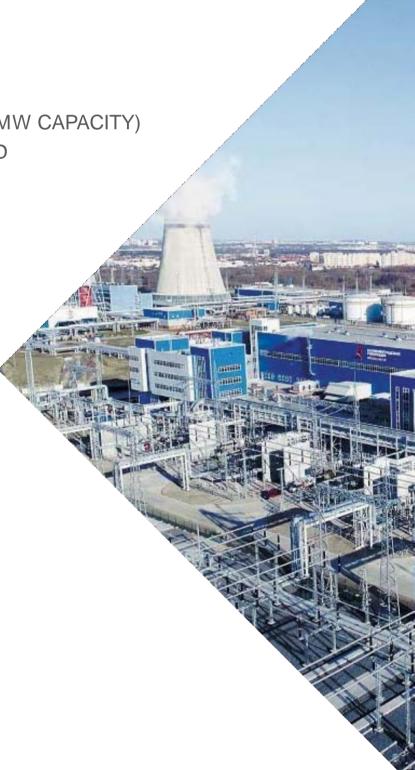

## **ENERGY**

KALININGRAD STEAM POWER PLANT - 2 (900 MW CAPACITY) CONSIDERED TO BE ONE OF THE MODERN AND POLLUTION-FREE POWER PLANTS IN RUSSIA.

COMMISSIONING OF IT'S SECOND BLOCK INTENDED TO PROVIDE FOR THE ELECTRICITY NEEDS OF THE REGION AND ADDITIONAL ENERGY SOURCES.