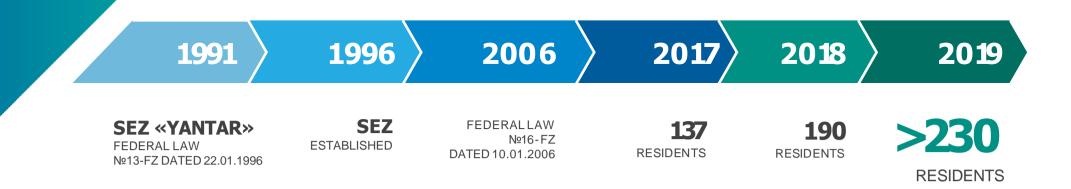

# >129

2 BN \$

TOTAL AMOUNT OF DECLARED INVESTMENTS MIL # 0.02 MIL\$

MINIMUM INVESTMENT AMOUNT

## **INCOME TAX**

EFFECTIVE AS FROM THE FIRST PROFIT RECEIVED

BUT NOT LATER THAN 3 YEARS FROM THE DATE OF OBTAINING THE RESIDENT STATUS