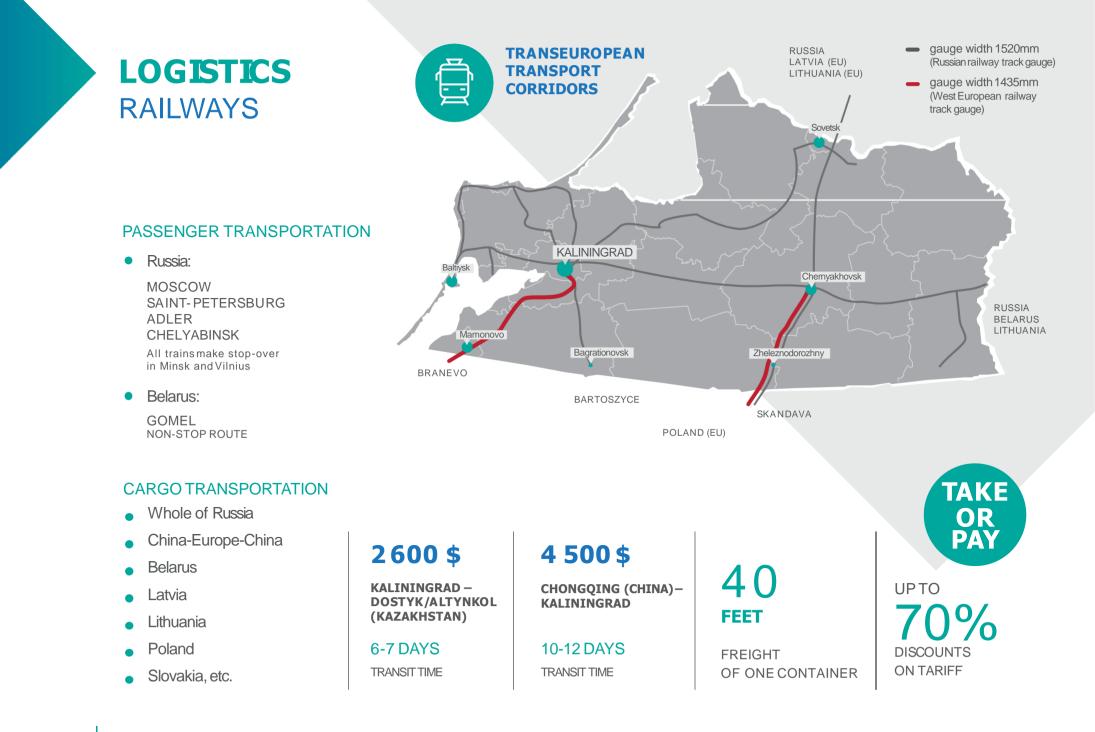

# TRANSPORT INFRASTRUCTURE

## ROADS

## 600 KM PER THS KM<sup>2</sup> ROAD DENSITY

THIS SIGNIFICANTLY EXCEEDS THE AVERAGE road density level in Russia (61 km per ths km<sup>2</sup>)

TRANSEUROPEAN TRANSPORT CORRIDORS

• 1A

Riga – Kaliningrad – Gdansk

• 9D