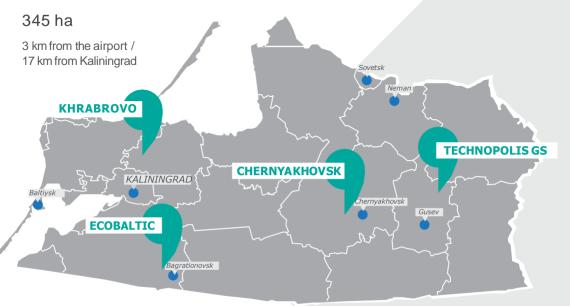

# INDUSTRIAL PARKS

## **TECHNOPOLIS GS**

230 ha

## CHERNYAKHOVSK

1146 ha

## **ECOBALTIC**

43.1 ha

#### **KHRABROVO**

#### **CONDITIONS:**

RENTAL PRICE \$ 2 852 PERYEAR PER1 ha IN INVESTMENT PHASE

\$44 430 PER1 ha PRICE OF LAND