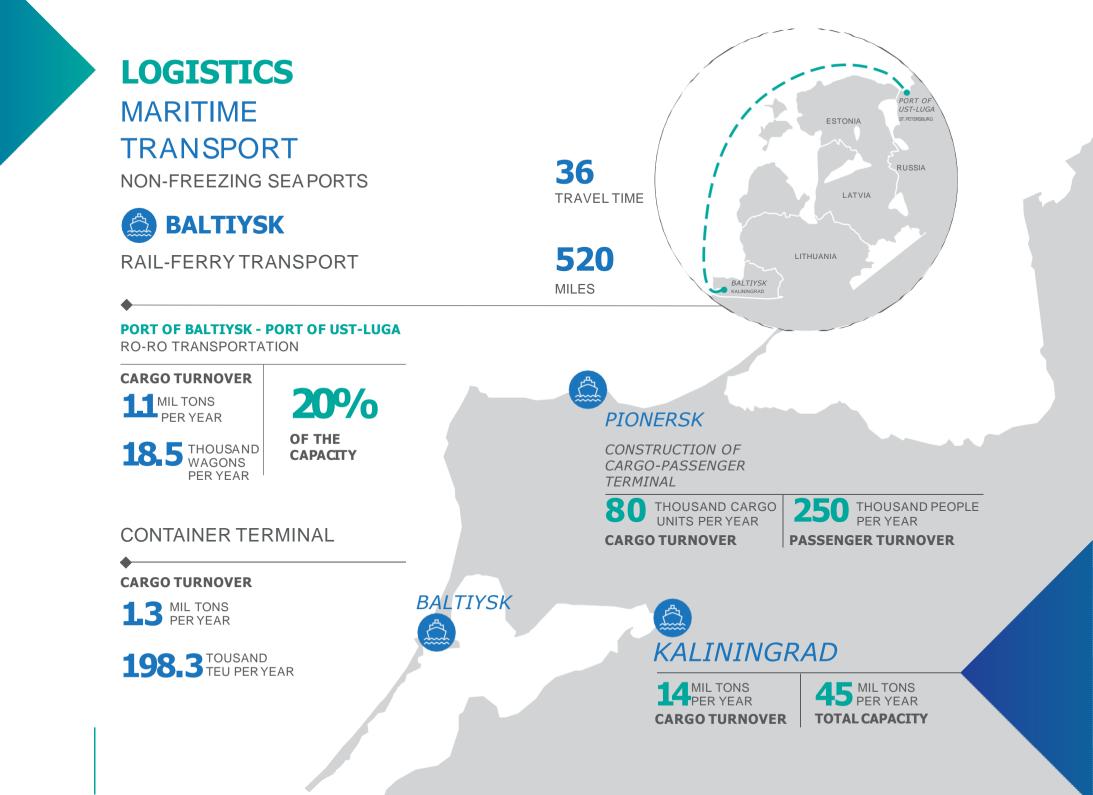

# TRANSPORT INFRASTRUCTURE

## ROADS

## 600 KM PER THS KM<sup>2</sup> ROAD DENSITY

THIS SIGNIFICANTLY EXCEEDS THE AVERAGE road density level in Russia (61 km per ths km<sup>2</sup>)

TRANSEUROPEAN TRANSPORT CORRIDORS

• 1A

Riga – Kaliningrad – Gdansk

• 9D

#### **PIONERSKY MARINE TERMINAL**

- CRUISE LINERS
- RO-RO CARGO TERMINAL
- -\$126MIL

#### MODERNIZATION OF THE KALININGRAD SEA CANAL

AMOUNT OF INVESTMENTS - \$ 300 MIL

PROJECT IMPLEMENTATION PERIOD - UNTIL 2024

| 2018                                      |                                           | 2019                                                                        |                                            | $\rangle$                                                                | 2020                           |
|-------------------------------------------|-------------------------------------------|-----------------------------------------------------------------------------|--------------------------------------------|--------------------------------------------------------------------------|--------------------------------|
| NORTHERN<br>BYPASS                        | NORTHERN<br>BYPASS                        | 7th-9th PHASE OF<br>CONSTRUCTION<br>PRIMORSKY<br>RING<br>TILL TOWN YANTARNY | 1st TRAIN-FERRIE<br>BALTIYSK -<br>UST-LUGA | EASTERN<br>OVERPASS<br>(2nd PART 2nd STAGE)<br>2nd PART OF THE 2nd STAGE | ACCESS ROADS<br>TO THETERMINAL |
| (1st AND 2nd<br>SUB-STEPS<br>OF 1stSTAGE) | (1st AND 4th<br>SUB-STEPS<br>OF 1stSTAGE) |                                                                             | 001-2004                                   |                                                                          |                                |
| tt 5.9 BN<br>\$ 90.8 MIL                  | tt 10.3 BN<br>\$ 158.5 MIL                | tt 34.4 BN<br>\$529.3 MIL                                                   | tt 5.1BN<br>\$78.5 MIL                     | tt 572 MIL<br>\$8.8 MIL                                                  | tt 2.6 BN<br>\$ 40 MIL         |